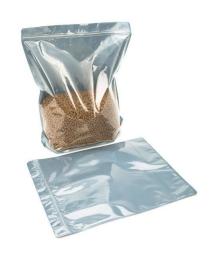

## **Features**

This stand up zipper pouch is the largest in our line of zipper pouches.

Measures in at 15 1/8" x 5" x 16 13/16", making it an ideal choice for bulk items.

The 4.0 mil laminated material of this bag provides added strength and barrier, while the resealable zipper helps keep contents fresh.

Heat sealable and food safe.