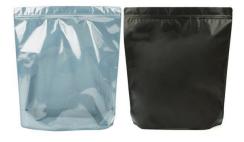

## **Features**

This stand up zipper pouch is the largest in our line of zipper pouches.

Measures in at 15 1/8" x 5" x 16 13/16", making it an ideal choice for bulk items.

The 4.0 mil laminated material of this bag provides added strength and barrier, while the resealable zipper helps keep contents fresh.

Heat sealable and food safe.