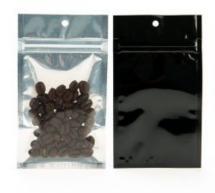

## **Features**

HZBB3CB, HZBB5CB HZBB8CB, HZBB9CB

This foil bag is designed with a clear front panel and a solid white back panel.

Package sprinkle mixes, sea salts, herbs, single-use medicines, and more. This bag features tear notches, allowing a convenient opening for customers. The pouch features two solid panels for branding and product