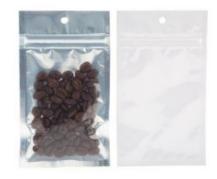

## **Features**

HZBB3CW, HZBB4CW, HZBB5CW HZBB6CW, HZBB8CW, HZBB9CW

This foil bag is designed with a clear front panel and a solid white back panel.

Package sprinkle mixes, sea salts, herbs, single-use medicines, and more. This bag features tear notches, allowing a convenient opening for customers. The pouch features two solid panels for branding and product