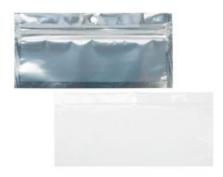

## **Features**

HZBB3CW, HZBB4CW, HZBB5CW HZBB6CW, HZBB8CW, HZBB9CW

This foil bag is designed with a clear front panel and a solid white back panel.

Package sprinkle mixes, sea salts, herbs, single-use medicines, and more. This bag features tear notches, allowing a convenient opening for customers. The pouch features two solid panels for branding and product