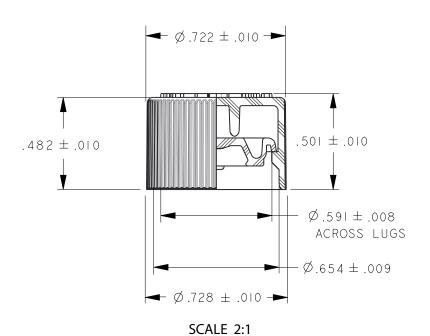

16mm Cap and 2.7" Vial Assembly SCALE 1:1

Outter Shell Material: Polypropylene (PP), Approx. weight: 0.77 grams

Inner Gasket Material: Low-Density Polyethylene (LDPE), Approx. weight: 0.27 grams

| REVISIONS |      |             |    |                                         | therwise<br>mensions | MATERIAL:         | See Above             | PART DESCRIPTION:                                                                                   |            |     |
|-----------|------|-------------|----|-----------------------------------------|----------------------|-------------------|-----------------------|-----------------------------------------------------------------------------------------------------|------------|-----|
| REV.      | DATE | DESCRIPTION | BY | ARE IN INCHES TOLERANCES ARE: DIM. TOL. |                      | APPROX WEIGHT:    | 1.04 grams            | 16mm Ribbed Child Resistant Ca<br>Lug Finish, "Push Down Turn" Tex<br>w/ Natural LDPE Gasket Insert |            | •   |
|           |      |             |    |                                         |                      | APPROX OVERFLOW:  | N/A                   |                                                                                                     |            |     |
|           |      |             |    | .00                                     | .015                 | THREAD:           | 16mm Lug (Speical)    |                                                                                                     |            |     |
|           |      |             |    | .000                                    | .010                 |                   |                       | PART CODE: 16MMCRC-RIB-PDT-PLUG.INS                                                                 | REV. SIZ   |     |
| COMMENTS: |      |             |    |                                         | BY: J.T.             | APPROVED BY: C.M. | DATE: <b>01/27/21</b> | DO NOT SCALE DRAWING                                                                                | SHEET 1 OF | ē 1 |