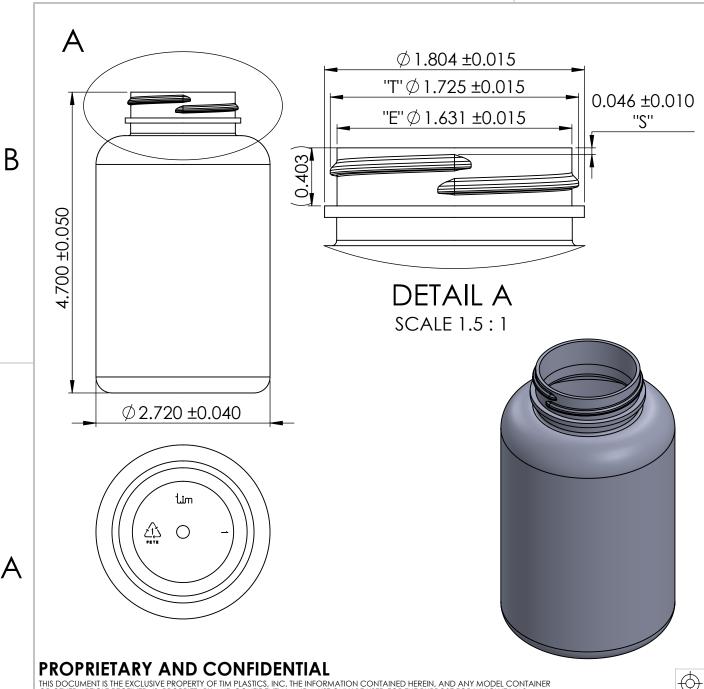

## **Notes/Comments:**

- Dimensions are nominal (millimeters/inches).
   This drawing represents the bottle 72 hours after time of manufacture. (Storage at nominal conditions)
- The dimensional tolerances applied to the Overall Height of the container are to be applied to all height dimensions.

   The dimensional tolerances applied to the major diameter or width of
- the container are to be applied to all diameter, width and thickness dimensions.
- 5. The actual weight will vary based on the actual production weight of the preforms
- 6. Fill levels are based on room temperature water
- Tim Plastics, Inc. assumes no responsibility for fit, function or form of closures, accessories and/or shelf life and compatability of intended contents with this bottle.
- The customer is responsible to determine the suitability of the intended use of this product and to keep it in a suitable environment (cool and dry) during transportation, storage and handling.

## ONFIDENTIAL

**Volume & Weight Information** 

| Fill Line Capacity (Approximate): 300 ml | Overflow Capacity: 361.0 ± 5.0      | ml   | Process/Preform:        |
|------------------------------------------|-------------------------------------|------|-------------------------|
| Naterial: PETE                           | Container Target Weight: 41.5 ± 2.0 |      | Neck Finish:<br>45SP400 |
| Dre                                      | awing Inform                        | nati | on                      |
| 5/18/2018                                | Drawn By:                           |      |                         |
| SCALE: 2:3                               | Checked By:                         |      |                         |

300cc Round Bottle

**Product Drawing** В **A** 3001301

OR OTHER ARTICLE RECEIVED, IS PROPRIETARY AND CONFIDENTIAL AND MUST ONLY BE USED FOR THE PURPOSE FOR WHICH IT WAS DISCLOSED. THE HOLDER WILL NOT DISCLOSE TO A THIRD PARTY. UPON COMPLETION OF USE OR BY REQUEST, THIS MATERIAL IS TO BE