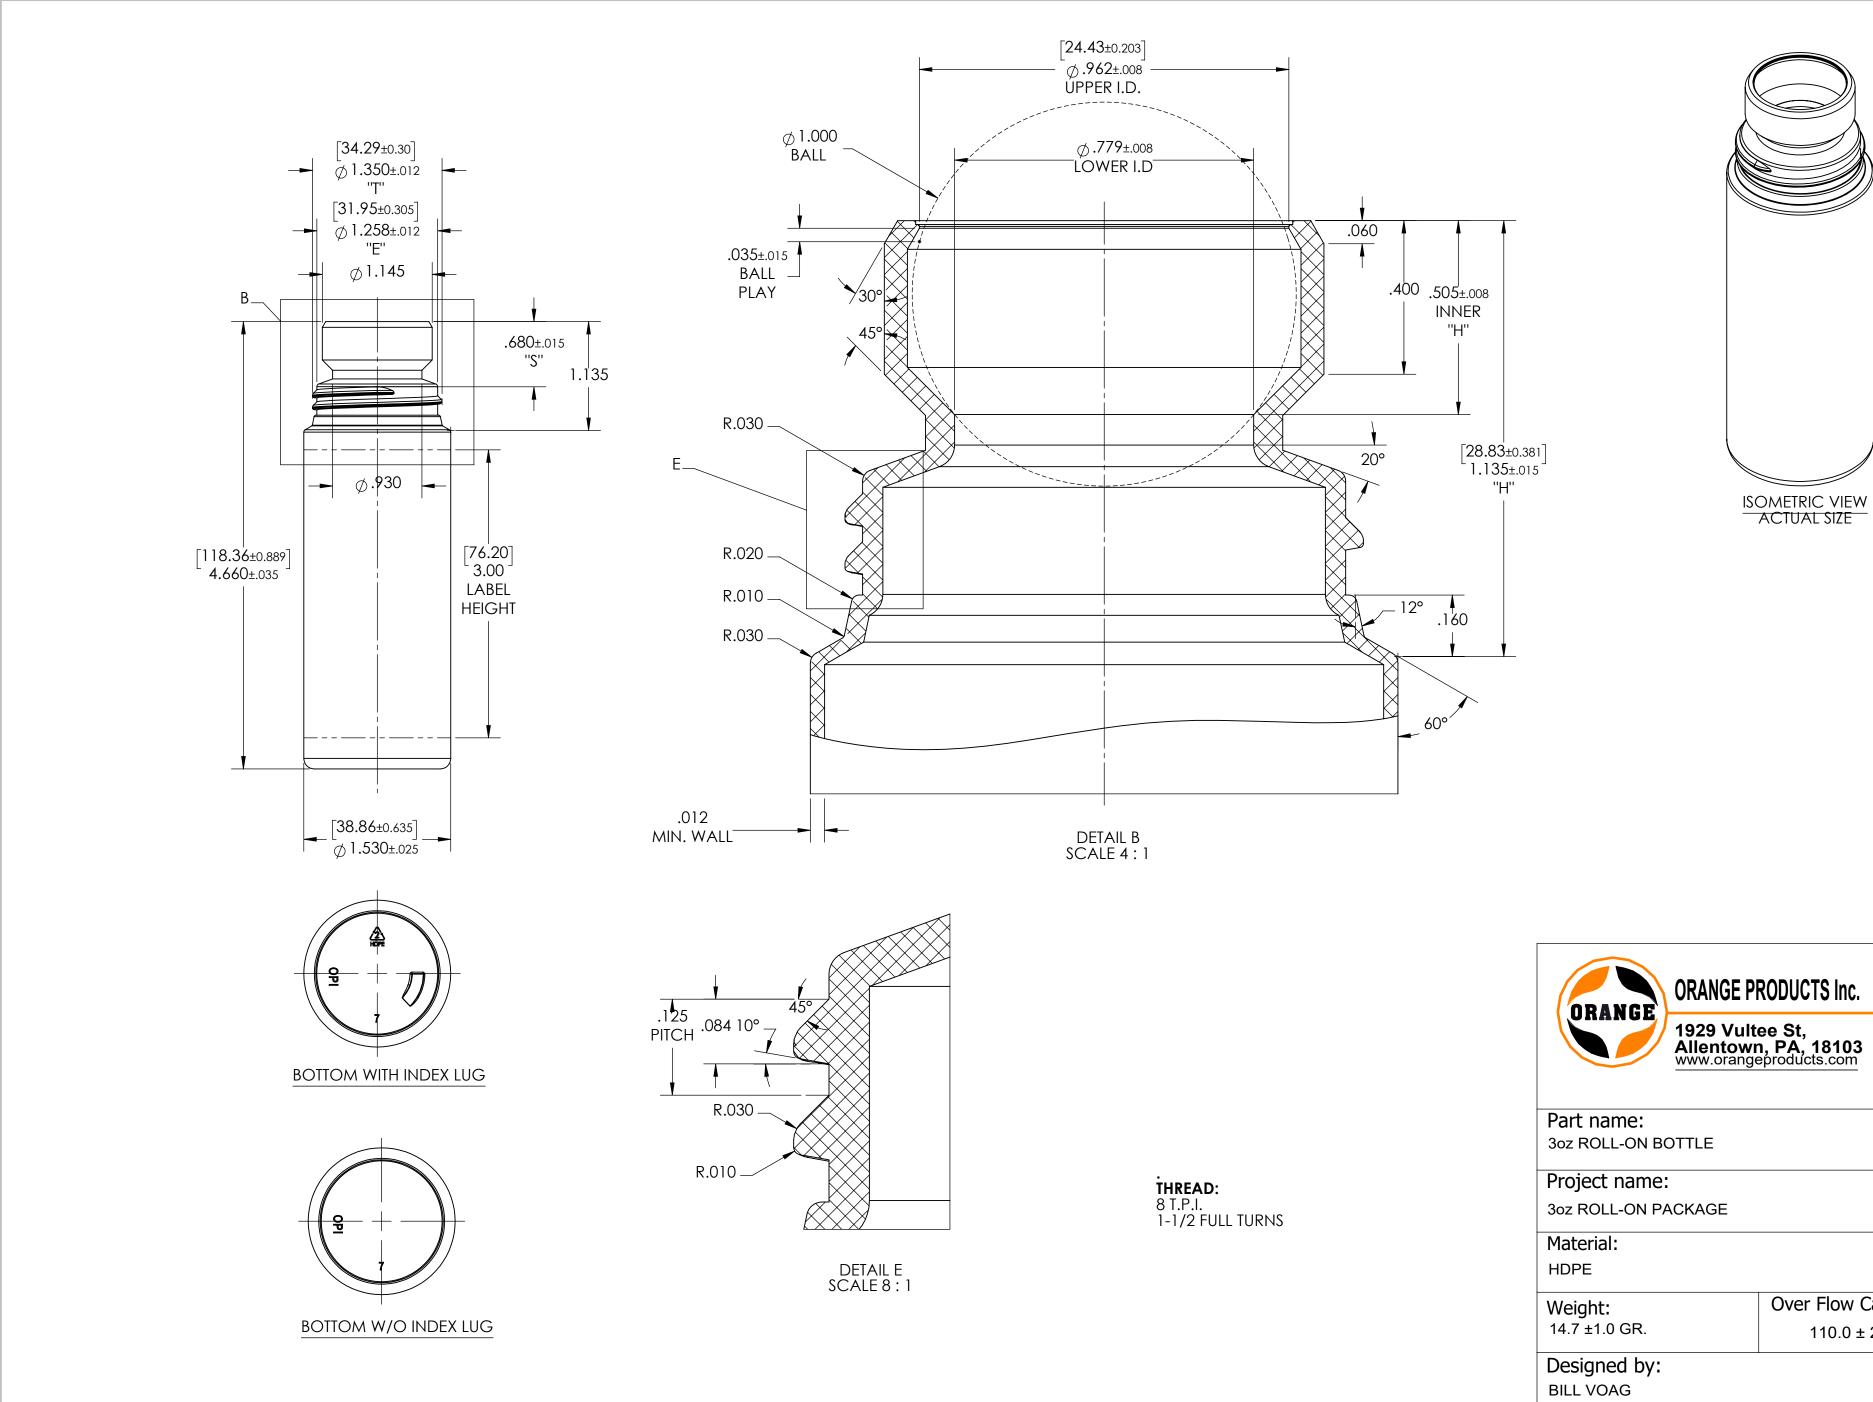

4

D

С

В

А

3

## **CONFIDENTIAL PROPERTY**

The reproduction, use, or disclosure, in whole or in part, of the design, or details contained herein is prohibited without prior written consent of Orange Products, Inc.

4

All dimensions in inches. General to

3

Ζ

|                                                                |                                      | B<br>B<br>B<br>B<br>B<br>B<br>B<br>B<br>B<br>B<br>B<br>B<br>B<br>B<br>B<br>B<br>B<br>B<br>B |
|----------------------------------------------------------------|--------------------------------------|---------------------------------------------------------------------------------------------|
| <b>.<br/>THREAD:</b><br>8 T.P.I.<br>1-1/2 FULL TURNS           | Part name:<br>3oz ROLL-ON BOTTLE     |                                                                                             |
|                                                                | Project name:<br>3oz ROLL-ON PACKAGE |                                                                                             |
|                                                                | Material:<br>HDPE                    |                                                                                             |
|                                                                | Weight:<br>14.7 ±1.0 GR.             | Over Flow Capacity:<br>110.0 ± 2.5CC                                                        |
|                                                                | Designed by:<br>BILL VOAG            |                                                                                             |
| tolerances according to DIN 16901.<br>Approved by:<br>B. KLOTZ |                                      |                                                                                             |
|                                                                | Scale Size Drawing number            | r Rev. Date:                                                                                |
| Issued for Construction Issued for Production                  | 1:1 C                                |                                                                                             |

D

С