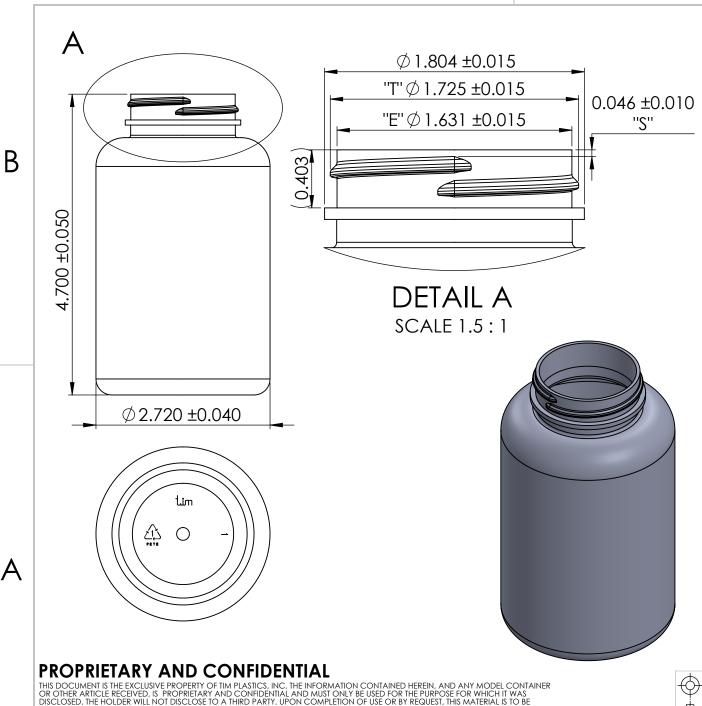

## **Notes/Comments:**

- Dimensions are nominal (millimeters/inches).
   This drawing represents the bottle 72 hours after time of manufacture. (Storage at nominal conditions)
- The dimensional tolerances applied to the Overall Height of the container are to be applied to all height dimensions.

   The dimensional tolerances applied to the major diameter or width of
- the container are to be applied to all diameter, width and thickness dimensions.
- 5. The actual weight will vary based on the actual production weight of the preforms
- Fill levels are based on room temperature water
- Tim Plastics, Inc. assumes no responsibility for fit, function or form of closures, accessories and/or shelf life and compatability of intended contents with this bottle.
- The customer is responsible to determine the suitability of the intended use of this product and to keep it in a suitable environment (cool and dry) during transportation, storage and handling.

## ONFIDENTIAL

**Volume & Weight Information** 

| Cap                                         | pacity Specific                        | ation            |
|---------------------------------------------|----------------------------------------|------------------|
| Fill Line Capacity (Approximate):<br>300 ml | Overflow Capacity:<br>361.0 ± 5.0 m    | Process/Preform: |
| Material: PETE                              | Container Target Weight: 41.5 ± 2.0 gr | Neck Finish:     |
| Dre                                         | awing Informa                          | tion             |
| Date: 5/18/2018                             | Drawn By:                              |                  |
| Scale:                                      | Checked By:                            |                  |

## **300cc Round Bottle**

**Product Drawing A** 3001301

Tim Plastics, Inc. 97 N. Leslie Rd. TIM PLASTICS, INC North East, MD 21901

В

RETURNED TO TIM PLASTICS, INC. THIS DOCUMENT IS NO LONGER A CONTROLLED DOCUMENT WITHIN TIM PLASTICS, INC. DO NOT ASSUME THAT THIS DRAWING IS CURRENT.