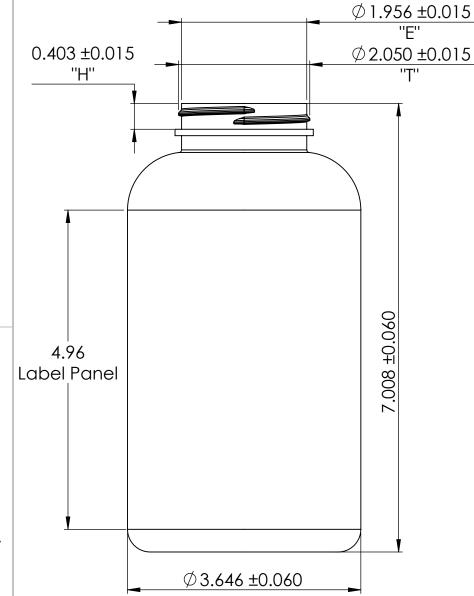

В

| SPECIFICATION<br>NECK FINISH<br>53SP400 |       |       |  |
|-----------------------------------------|-------|-------|--|
| KEY                                     | MAX   | MIN   |  |
| T                                       | 2.065 | 2.035 |  |
| E                                       | 1.971 | 1.941 |  |
| Н                                       | 0.418 | 0.388 |  |
| S                                       | 0.061 | 0.031 |  |

## **Notes/Comments:**

- 1. Min. wall thickness: 0.012 inches
- Dimensions are nominal (millimeters/inches).
   This drawing represents the bottle 72 hours after time of manufacture. (Storage at nominal conditions)
- 4. The dimensional tolerances applied to the Overall Height of the container are to be applied to all height dimensions.
- 5. The dimensional tolerances applied to the major diameter or width of the container are to be applied to all diameter, width and thickness
- 6. The actual weight will vary based on the actual production weight of the preforms
- 7. Fill levels are based on room temperature water
  8. Tim Plastics, Inc. assumes no responsibility for fit, function or form of closures, accessories and/or shelf life and compatability of intended contents with this bottle.
- 9. The customer is responsible to determine the suitability of the intended use of this product and to keep it in a suitable environment (cool and dry) during transportation, storage and handling

## NFIDENTIAL

**Volume & Weight Information** Canacity Specification

| Cu                                         | pacity specifi                     | Calloli                |
|--------------------------------------------|------------------------------------|------------------------|
| Fill Line Capacity (Approximate):<br>950 m | Overflow Capacity: 1000.0 ± 10.0   | mI Process/Preform:    |
| Material: PET                              | Container Target Weight: 71.0 ±2.0 | m Neck Finish: 53SP400 |
| D                                          | rawing Inform                      | ation                  |
| Date:<br>10/30/2018                        | Drawn By:                          | Customer:              |
| Scale:<br>SCALE: 2:3                       | Checked By:                        |                        |
| Title:                                     |                                    |                        |