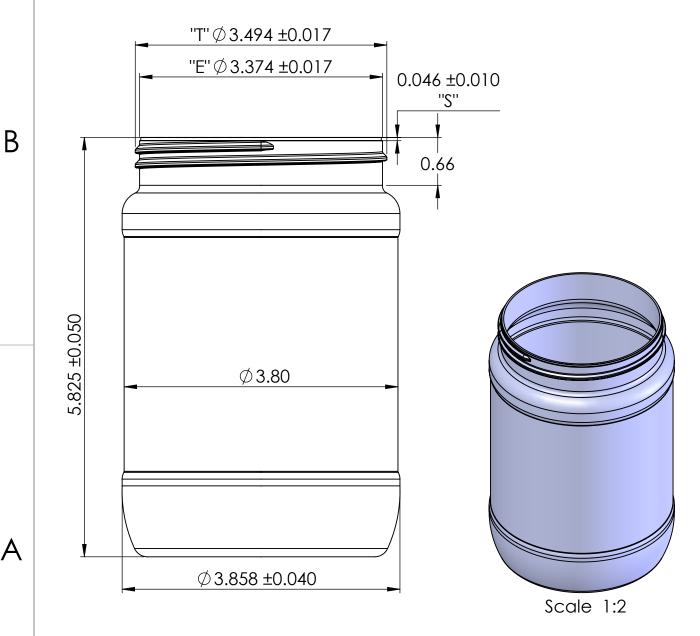

## **Notes/Comments:**

- Dimensions are nominal (millimeters/inches). This drawing represents the bottle 72 hours after time of manufacture. (Storage at nominal conditions)
- The dimensional tolerances applied to the Overall Height of the container are to be applied to all height dimensions.

  The dimensional tolerances applied to the major diameter or width of
- the container are to be applied to all diameter, width and thickness dimensions.
- 5. The actual weight will vary based on the actual production weight of the preforms
- 6. Fill levels are based on room temperature water
- 7. Tim Plastics, Inc. assumes no responsibility for fit, function or form of closures, accessories and/or shelf life and compatability of intended contents with this bottle.
- The customer is responsible to determine the suitability of the intended use of this product and to keep it in a suitable environment (cool and dry) during transportation, storage and handling.

## ONFIDENTIAL

**Volume & Weight Information** 

| Ca                                | pacity Speci                        | fico | ıtion                   |
|-----------------------------------|-------------------------------------|------|-------------------------|
| Fill Line Capacity (Approximate): | Overflow Capacity: 965 ± 15         | ml   | Process/Preform:        |
| Material: PETE                    | Container Target Weight: 70.0 ± 5.0 | gm   | Neck Finish:<br>89SP400 |
| Dr                                | awing Inforn                        | nati | on                      |
| Date:                             | Drawn By:                           |      |                         |
| 6/27/2018                         | SM                                  |      |                         |
| Scale:                            | Checked By:                         |      |                         |
| SCALE: 3:4                        | AS                                  |      |                         |
| Title:                            |                                     |      |                         |

## 32oz. Wide Mouth Jar

**Product Drawing** 

Tim Plastics, Inc. 97 N. Leslie Rd. TIM PLASTICS, INC North East, MD 21901

В

PROPRIETARY AND CONFIDENTIAL

THIS DOCUMENT IS THE EXCLUSIVE PROPERTY OF TIM PLASTICS, INC. THE INFORMATION CONTAINED HEREIN, AND ANY MODEL CONTAINER OR OTHER ARTICLE RECEIVED, IS PROPRIETARY AND CONFIDENTIAL AND MUST ONLY BE USED FOR THE PURPOSE FOR WHICH IT WAS DISCLOSED. THE HOLDER WILL NOT DISCLOSE TO A THIRD PARTY. UPON COMPLETION OF USE OR BY REQUEST, THIS MATERIAL IS TO BE RETURNED TO TIM PLASTICS, INC. THIS DOCUMENT IS NO LONGER A CONTROLLED DOCUMENT WITHIN TIM PLASTICS, INC. DO NOT ASSUME THAT THIS DRAWING IS CURRENT.