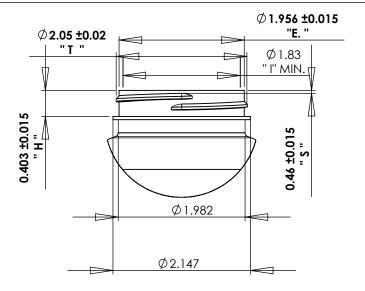

| UNLESS OTHERWISE SPECIFIED:                                                                     |                                           | NAME | DATE     |                                         | TIM F | PLASTICS, IN | IC           |     |
|-------------------------------------------------------------------------------------------------|-------------------------------------------|------|----------|-----------------------------------------|-------|--------------|--------------|-----|
| DIMENSIONS ARE IN INCHES TOLERANCES: ANGULAR: MACH± 1° DECIMAL ±0.050 Min. Wall Thickness 0.015 | DRAWN                                     | AS   | 02-04-17 | inti Eddies, ite.                       |       |              |              |     |
|                                                                                                 | CHECKED                                   |      |          | TITLE: 400cc WIDE MOUTH ROUND (53SP400) |       |              |              |     |
|                                                                                                 | ENG APPR.                                 | AMIT | 02-04-17 |                                         |       |              |              |     |
|                                                                                                 | MFG APPR.                                 |      |          |                                         |       |              |              |     |
| INTERPRET GEOMETRIC                                                                             | Q.A.                                      |      |          |                                         |       |              |              |     |
| TOLERANCING PER:                                                                                | O'FLOW: 452.0 ± 11.0cc WT: 56.0 ± 2.0gms. |      |          |                                         |       |              |              |     |
| MATERIAL PET                                                                                    |                                           |      |          | SIZE                                    | DWG.  | 1            |              | REV |
| FINISH <b>53SP400</b>                                                                           |                                           |      |          | $ \mathbf{A} $ 3                        |       | 8002453      |              | A   |
| DO NOT SCALE DRAWING                                                                            |                                           |      |          | SCALE: 1:1.5                            |       |              | SHEET 1 OF 1 |     |
| 2                                                                                               |                                           |      | 2        |                                         |       |              | 1            |     |