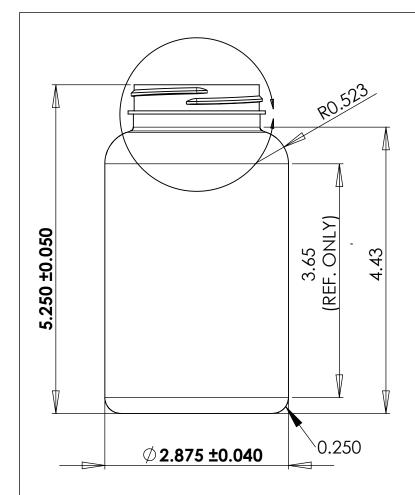

| UNLESS OTHERWISE SPECIFIED:                                                                     |                                           | NAME | DATE     |                                         | TIM F | PLASTICS, IN | IC           |     |
|-------------------------------------------------------------------------------------------------|-------------------------------------------|------|----------|-----------------------------------------|-------|--------------|--------------|-----|
| DIMENSIONS ARE IN INCHES TOLERANCES: ANGULAR: MACH± 1° DECIMAL ±0.050 Min. Wall Thickness 0.015 | DRAWN                                     | AS   | 02-04-17 | inti Eddies, ite.                       |       |              |              |     |
|                                                                                                 | CHECKED                                   |      |          | TITLE: 400cc WIDE MOUTH ROUND (53SP400) |       |              |              |     |
|                                                                                                 | ENG APPR.                                 | AMIT | 02-04-17 |                                         |       |              |              |     |
|                                                                                                 | MFG APPR.                                 |      |          |                                         |       |              |              |     |
| INTERPRET GEOMETRIC                                                                             | Q.A.                                      |      |          |                                         |       |              |              |     |
| TOLERANCING PER:                                                                                | O'FLOW: 452.0 ± 11.0cc WT: 56.0 ± 2.0gms. |      |          |                                         |       |              |              |     |
| MATERIAL PET                                                                                    |                                           |      |          | SIZE                                    | DWG.  | 1            |              | REV |
| FINISH <b>53SP400</b>                                                                           |                                           |      |          | $ \mathbf{A} $ 3                        |       | 8002453      |              | A   |
| DO NOT SCALE DRAWING                                                                            |                                           |      |          | SCALE: 1:1.5                            |       |              | SHEET 1 OF 1 |     |
| 2                                                                                               |                                           |      | 2        |                                         |       |              | 1            |     |