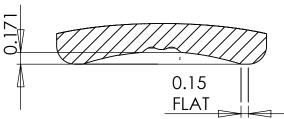

| UNLESS OTHERWISE SPECIFIED:                                                                     |                                           | NAME | DATE     |                                         | TIM F | PLASTICS, IN | IC           |     |
|-------------------------------------------------------------------------------------------------|-------------------------------------------|------|----------|-----------------------------------------|-------|--------------|--------------|-----|
| DIMENSIONS ARE IN INCHES TOLERANCES: ANGULAR: MACH± 1° DECIMAL ±0.050 Min. Wall Thickness 0.015 | DRAWN                                     | AS   | 02-04-17 | inti Eddies, ite.                       |       |              |              |     |
|                                                                                                 | CHECKED                                   |      |          | TITLE: 400cc WIDE MOUTH ROUND (53SP400) |       |              |              |     |
|                                                                                                 | ENG APPR.                                 | AMIT | 02-04-17 |                                         |       |              |              |     |
|                                                                                                 | MFG APPR.                                 |      |          |                                         |       |              |              |     |
| INTERPRET GEOMETRIC                                                                             | Q.A.                                      |      |          |                                         |       |              |              |     |
| TOLERANCING PER:                                                                                | O'FLOW: 452.0 ± 11.0cc WT: 56.0 ± 2.0gms. |      |          |                                         |       |              |              |     |
| MATERIAL PET                                                                                    |                                           |      |          | SIZE                                    | DWG.  | 1            |              | REV |
| FINISH <b>53SP400</b>                                                                           |                                           |      |          | $ \mathbf{A} $ 3                        |       | 8002453      |              | A   |
| DO NOT SCALE DRAWING                                                                            |                                           |      |          | SCALE: 1:1.5                            |       |              | SHEET 1 OF 1 |     |
| 2                                                                                               |                                           |      | 2        |                                         |       |              | 1            |     |