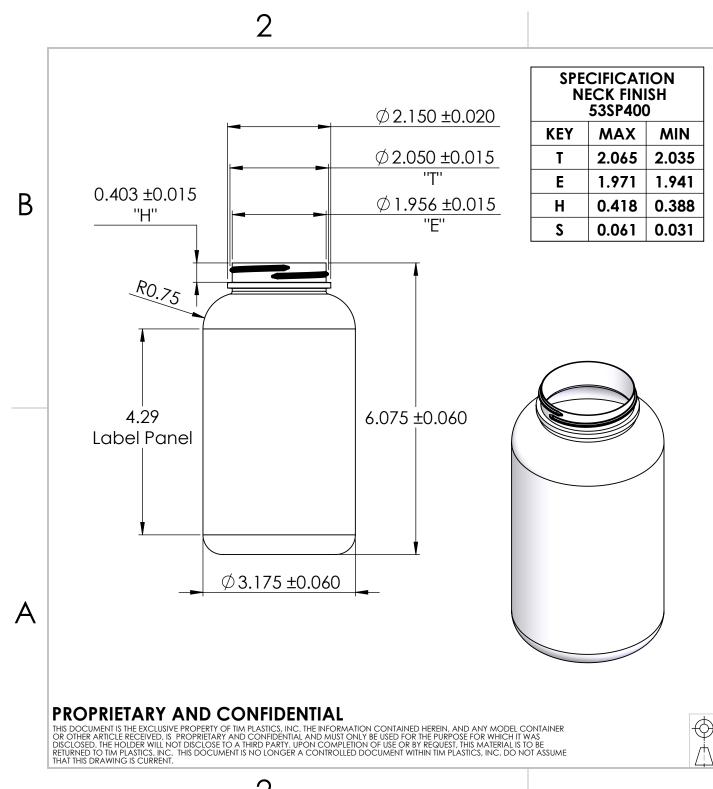

## Notes/Comments:

- 1. Min. wall thickness: 0.012 inches 2. Dimensions are nominal (millimeters/inches).
- This drawing represents the bottle 72 hours after time of manufacture. (Storage at nominal conditions)
- 4. The dimensional tolerances applied to the Overall Height of the
- container are to be applied to all height dimensions. 5. The dimensional tolerances applied to the major diameter or width of
- the container are to be applied to all diameter, width and thickness dimensions.
- 6. The actual weight will vary based on the actual production weight of the preforms
- Fill levels are based on room temperature water
  Tim Plastics, Inc. assumes no responsibility for fit, function or form of closures, accessories and/or shelf life and compatability of intended contents with this bottle.
- 9. The customer is responsible to determine the suitability of the intended use of this product and to keep it in a suitable environment (cool and dry) during transportation, storage and handling

NFIDENTIAL

**Volume & Weight Information** 

**Capacity Specification** Fill Line Capacity (Approximat 659 ±13.0 ml IBM 625 ml Neck Finish: Container Target Weight: 42.0 ± 3.0 gm Mater 53SP400 HDPE **Drawing Information** Customer Drawn By )ate 5/25/2018 SM Checked By: SCALE: 1:2 AS 625cc Wide Mouth Round rawing Type: **Product Drawina** Tim Plastics, Inc. Ղտ Drawina Number: 97 N. Leslie Rd. F Tim Plastics, Inc. North East, MD 21901 **A** 10010625