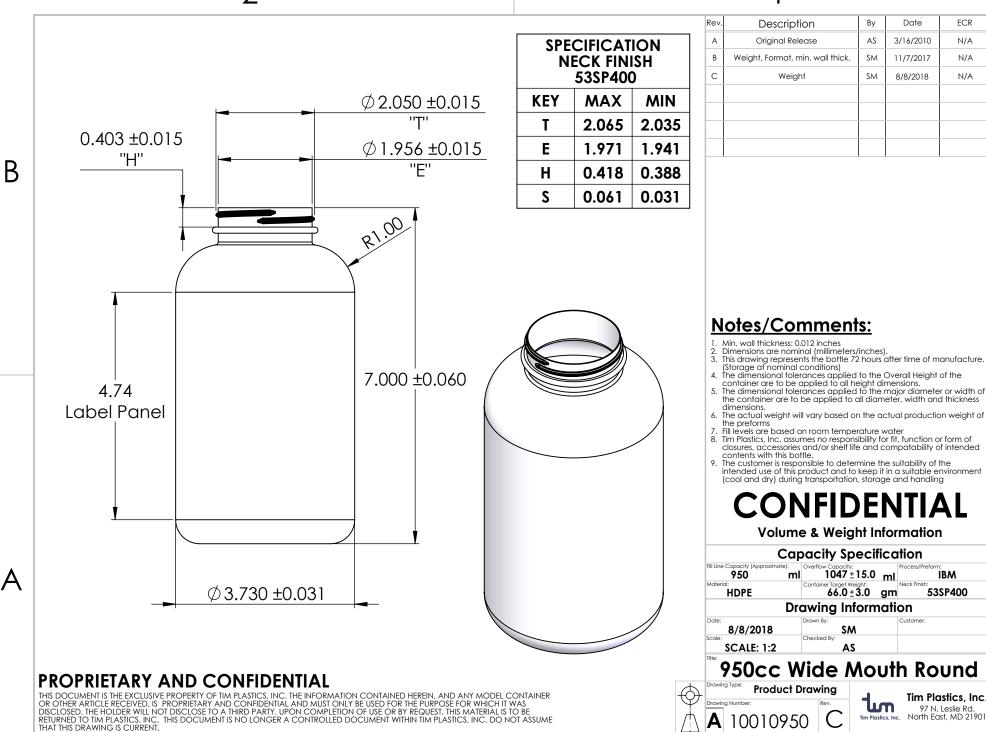

B

Α

ECR

N/A

N/A

N/A

- The dimensional tolerances applied to the major diameter or width of the container are to be applied to all diameter, width and thickness
- 6. The actual weight will vary based on the actual production weight of
- Tim Plastics, Inc. assumes no responsibility for fit, function or form of closures, accessories and/or shelf life and compatability of intended
- intended use of this product and to keep it in a suitable environment (cool and dry) during transportation, storage and handling

## NFIDENTIAL

**Volume & Weight Information** 

1047 ± 15.0 ml IBM 53SP400 **Drawing Information** Customer 950cc Wide Mouth Round Tim Plastics, Inc. 97 N. Leslie Rd.