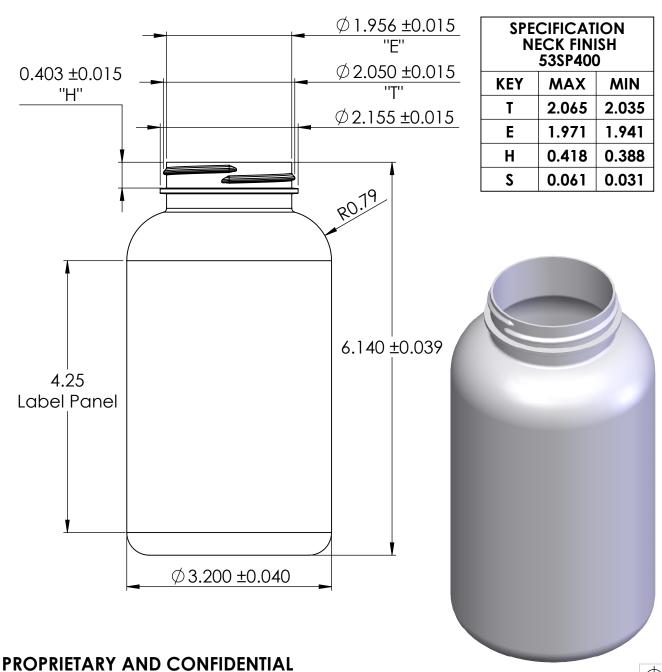

## **Notes/Comments:**

- 1. Min. wall thickness: 0.012 inches
- 2. Dimensions are nominal (millimeters/inches).
- 3. This drawing represents the bottle 72 hours after time of manufacture. (Storage at nominal conditions)
- 4. The dimensional tolerances applied to the Overall Height of the container are to be applied to all height dimensions.
- 5. The dimensional tolerances applied to the major diameter or width of the container are to be applied to all diameter, width and thickness dimensions.
- 6. The actual weight will vary based on the actual production weight of the preforms
- Fill levels are based on room temperature water
   Tim Plastics, Inc. assumes no responsibility for fit, function or form of closures, accessories and/or shelf life and compatability of intended contents with this bottle.
- 9. The customer is responsible to determine the suitability of the intended use of this product and to keep it in a suitable environment (cool and dry) during transportation, storage and handling

## ONFIDENTIAL

**Volume & Weight Information** 

| acity Speci                         | fica                                                                                                       | tion                                                                                         |
|-------------------------------------|------------------------------------------------------------------------------------------------------------|----------------------------------------------------------------------------------------------|
|                                     |                                                                                                            | Process/Preform:                                                                             |
| Container Target Weight: 57.0 ± 2.0 |                                                                                                            | Neck Finish: 53SP400                                                                         |
| wing Inform                         | natio                                                                                                      | on                                                                                           |
| Drawn By:                           |                                                                                                            | Customer:                                                                                    |
| Checked By:                         |                                                                                                            |                                                                                              |
|                                     | Overflow Capacity: 665.0 ± 20.0 Container Target Weight: 57.0 ± 2.0  awing Inform Drawn By: SM Checked By: | 665.0±20.0 ml Container Target Weight: 57.0±2.0 gm awing Informatio Drawn By: SM Checked By: |

625cc Round Bottle - H

**Product Drawing A** 3001625H C

Jun

Tim Plastics, Inc. 97 N. Leslie Rd. Tim Plastics, Inc. North East, MD 21901 B

THAT THIS DRAWING IS CURRENT.

THIS DOCUMENT IS THE EXCLUSIVE PROPERTY OF TIM PLASTICS, INC. THE INFORMATION CONTAINED HEREIN, AND ANY MODEL CONTAINER