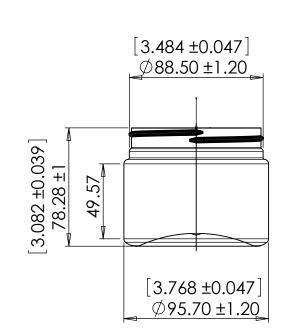

**NECK DETAIL** 

**SCALE 1:5** 

NECK FINISH: SP-400, L89-1TURN-PITCH 5.08

Deep Skirt Neck finish

|                                                                                                                  | UNLESS OTHERWISE SPECIFIED:                                                                                                  |                  | NAME             | DATE     | TIM PLASTICS, INC.                      |            |        |     |
|------------------------------------------------------------------------------------------------------------------|------------------------------------------------------------------------------------------------------------------------------|------------------|------------------|----------|-----------------------------------------|------------|--------|-----|
| Y AND CONFIDENTIAL<br>ON CONTAINED IN THIS<br>IE SOLE PROPERTY OF<br>MC. ANY REPRODUCTION<br>A WHOLE WITHOUT THE | DIMENSIONS ARE IN INCHES<br>TOLERANCES:<br>FRACTIONAL±<br>ANGULAR: MACH± BEND±<br>TWO PLACE DECIMAL±<br>THREE PLACE DECIMAL± | DRAWN            | AS               | 06-05-13 | TITLE:                                  |            |        |     |
|                                                                                                                  |                                                                                                                              | CHECKED          |                  |          |                                         |            |        |     |
|                                                                                                                  |                                                                                                                              | ENG APPR.        | AMIT             | 06-05-13 | ] 1                                     | 16 oz. JAR |        |     |
|                                                                                                                  |                                                                                                                              | MFG APPR.        |                  |          | 89SP400                                 |            |        |     |
|                                                                                                                  | INTERPRET GEOMETRIC<br>TOLERANCING PER:                                                                                      | Q.A.             |                  |          |                                         | 0736400    |        |     |
|                                                                                                                  |                                                                                                                              | COMMENTS:        |                  |          |                                         |            |        |     |
|                                                                                                                  | MATERIAL PET                                                                                                                 | O'FLOW           | .OW: 465.0±8.0cc |          |                                         |            | ,      | REV |
|                                                                                                                  | FINISH 895P400                                                                                                               | WT: 41.0±1.0gms. |                  |          | 300201                                  | 5          |        |     |
| SSION OF TIM PLASTICS, INC.                                                                                      | DO NOT SCALE DRAWING                                                                                                         |                  |                  |          | SCALE: 2:5 WT: 41.0 ± 1.0gms. SHEET 1 C |            | 1 OF 1 |     |
| 4                                                                                                                | 3                                                                                                                            |                  |                  | 2        |                                         |            | 1      |     |