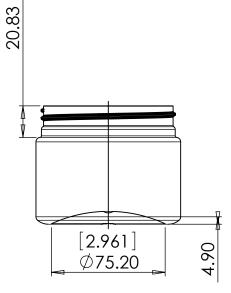

**NECK DETAIL** 

**SCALE 1:5** 

NECK FINISH: SP-400, L89-1TURN-PITCH 5.08

Deep Skirt Neck finish

|                                                                                                                  | UNLESS OTHERWISE SPECIFIED:                                                                                                  |                  | NAME             | DATE     | TIM PLASTICS, INC.                      |            |        |     |
|------------------------------------------------------------------------------------------------------------------|------------------------------------------------------------------------------------------------------------------------------|------------------|------------------|----------|-----------------------------------------|------------|--------|-----|
| Y AND CONFIDENTIAL<br>ON CONTAINED IN THIS<br>IE SOLE PROPERTY OF<br>MC. ANY REPRODUCTION<br>A WHOLE WITHOUT THE | DIMENSIONS ARE IN INCHES<br>TOLERANCES:<br>FRACTIONAL±<br>ANGULAR: MACH± BEND±<br>TWO PLACE DECIMAL±<br>THREE PLACE DECIMAL± | DRAWN            | AS               | 06-05-13 | TITLE:                                  |            |        |     |
|                                                                                                                  |                                                                                                                              | CHECKED          |                  |          |                                         |            |        |     |
|                                                                                                                  |                                                                                                                              | ENG APPR.        | AMIT             | 06-05-13 | ] 1                                     | 16 oz. JAR |        |     |
|                                                                                                                  |                                                                                                                              | MFG APPR.        |                  |          | 89SP400                                 |            |        |     |
|                                                                                                                  | INTERPRET GEOMETRIC<br>TOLERANCING PER:                                                                                      | Q.A.             |                  |          |                                         | 0736400    |        |     |
|                                                                                                                  |                                                                                                                              | COMMENTS:        |                  |          |                                         |            |        |     |
|                                                                                                                  | MATERIAL PET                                                                                                                 | O'FLOW           | .OW: 465.0±8.0cc |          |                                         |            | ,      | REV |
|                                                                                                                  | FINISH 895P400                                                                                                               | WT: 41.0±1.0gms. |                  |          | 300201                                  | 5          |        |     |
| SSION OF TIM PLASTICS, INC.                                                                                      | DO NOT SCALE DRAWING                                                                                                         |                  |                  |          | SCALE: 2:5 WT: 41.0 ± 1.0gms. SHEET 1 C |            | 1 OF 1 |     |
| 4                                                                                                                | 3                                                                                                                            |                  |                  | 2        |                                         |            | 1      |     |