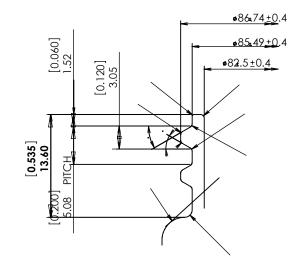

**NECK DETAIL** 

**SCALE 1:5** 

NECK FINISH: SP-400, L89-1TURN-PITCH 5.08

Deep Skirt Neck finish

|                                                                                                                  | UNLESS OTHERWISE SPECIFIED:                                                                                                  |                  | NAME             | DATE     | TIM PLASTICS, INC.                      |            |        |     |
|------------------------------------------------------------------------------------------------------------------|------------------------------------------------------------------------------------------------------------------------------|------------------|------------------|----------|-----------------------------------------|------------|--------|-----|
| Y AND CONFIDENTIAL<br>ON CONTAINED IN THIS<br>IE SOLE PROPERTY OF<br>MC. ANY REPRODUCTION<br>A WHOLE WITHOUT THE | DIMENSIONS ARE IN INCHES<br>TOLERANCES:<br>FRACTIONAL±<br>ANGULAR: MACH± BEND±<br>TWO PLACE DECIMAL±<br>THREE PLACE DECIMAL± | DRAWN            | AS               | 06-05-13 | TITLE:                                  |            |        |     |
|                                                                                                                  |                                                                                                                              | CHECKED          |                  |          |                                         |            |        |     |
|                                                                                                                  |                                                                                                                              | ENG APPR.        | AMIT             | 06-05-13 | ] 1                                     | 16 oz. JAR |        |     |
|                                                                                                                  |                                                                                                                              | MFG APPR.        |                  |          | 89SP400                                 |            |        |     |
|                                                                                                                  | INTERPRET GEOMETRIC<br>TOLERANCING PER:                                                                                      | Q.A.             |                  |          |                                         | 0736400    |        |     |
|                                                                                                                  |                                                                                                                              | COMMENTS:        |                  |          |                                         |            |        |     |
|                                                                                                                  | MATERIAL PET                                                                                                                 | O'FLOW           | .OW: 465.0±8.0cc |          |                                         |            | ,      | REV |
|                                                                                                                  | FINISH 895P400                                                                                                               | WT: 41.0±1.0gms. |                  |          | 300201                                  | 5          |        |     |
| SSION OF TIM PLASTICS, INC.                                                                                      | DO NOT SCALE DRAWING                                                                                                         |                  |                  |          | SCALE: 2:5 WT: 41.0 ± 1.0gms. SHEET 1 C |            | 1 OF 1 |     |
| 4                                                                                                                | 3                                                                                                                            |                  |                  | 2        |                                         |            | 1      |     |