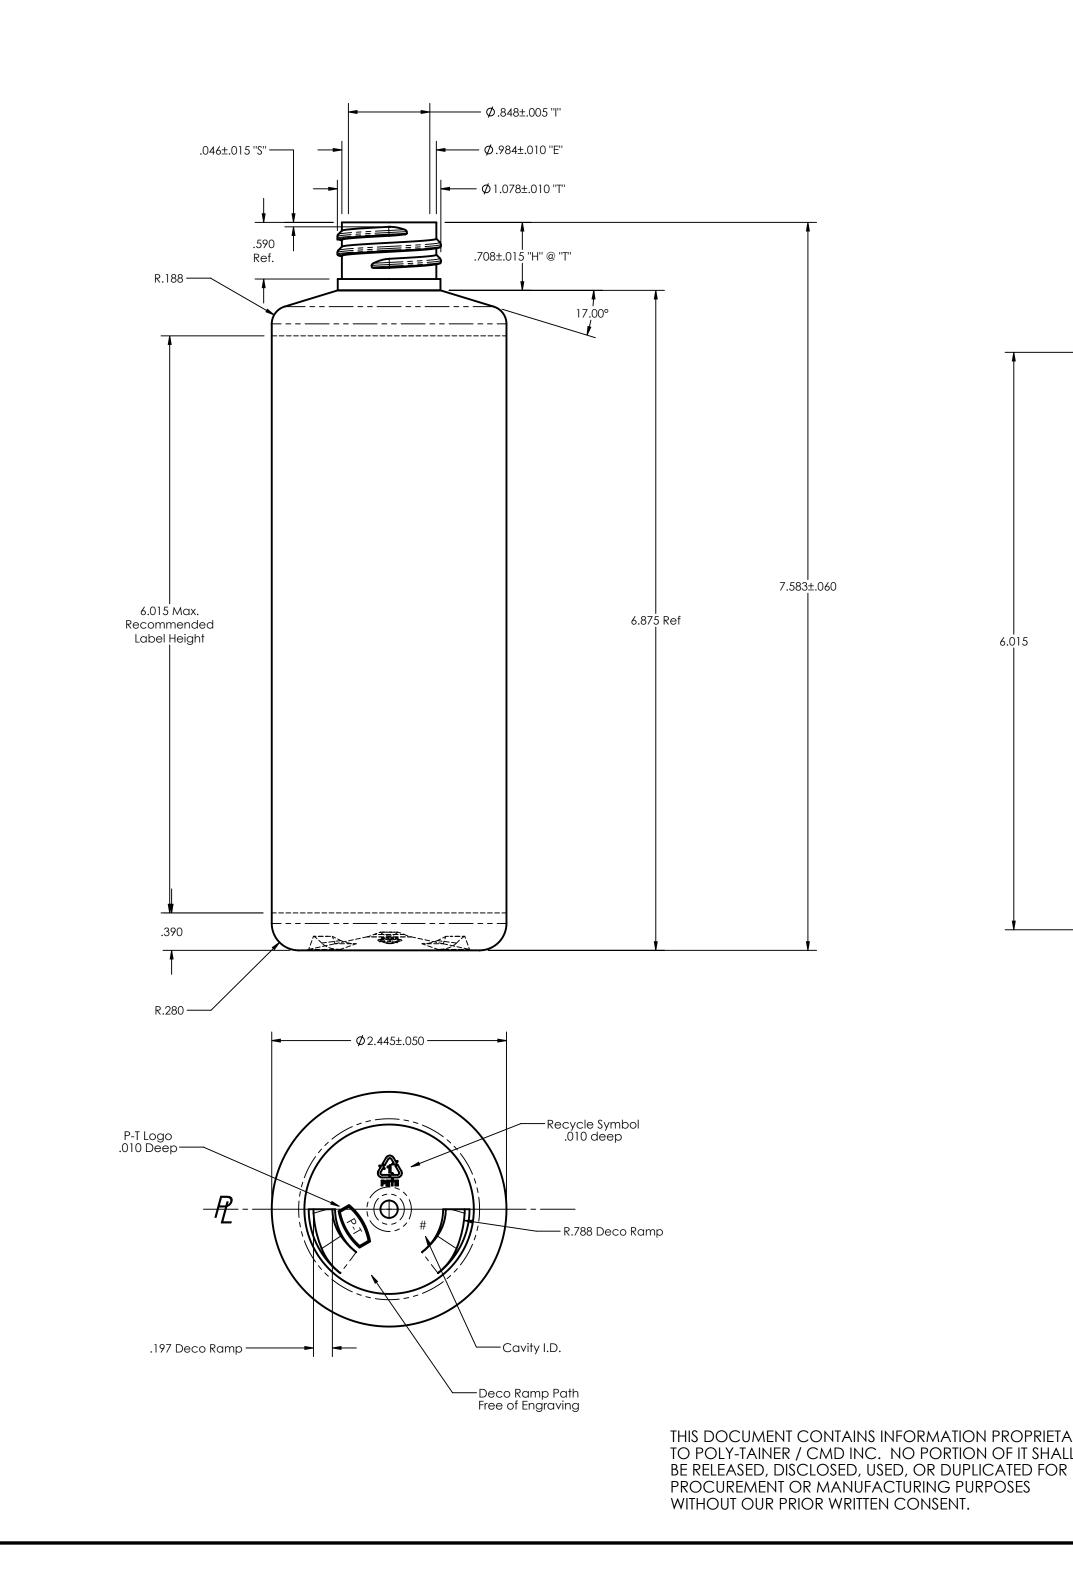

|   | Notes:                                                                                                                                              |                                                                                       |  | Revisions     |  |  |  |  |  |
|---|-----------------------------------------------------------------------------------------------------------------------------------------------------|---------------------------------------------------------------------------------------|--|---------------|--|--|--|--|--|
|   | All dimensions of<br>Final dimensions                                                                                                               | and capacities before deco and oven dry.<br>s and capacities from production samples. |  |               |  |  |  |  |  |
|   | Label area subject to label type and application equipment.<br>Undimensioned surfaces and surface contours derived from<br>3-Dimensional data base. |                                                                                       |  |               |  |  |  |  |  |
|   |                                                                                                                                                     |                                                                                       |  |               |  |  |  |  |  |
|   | Illustrated Push-<br>design to be de                                                                                                                | Up is for volume calculations only. Actual Push-Up termined by tool vendor.           |  |               |  |  |  |  |  |
|   |                                                                                                                                                     |                                                                                       |  |               |  |  |  |  |  |
|   |                                                                                                                                                     |                                                                                       |  |               |  |  |  |  |  |
|   |                                                                                                                                                     |                                                                                       |  |               |  |  |  |  |  |
|   |                                                                                                                                                     |                                                                                       |  |               |  |  |  |  |  |
|   |                                                                                                                                                     |                                                                                       |  |               |  |  |  |  |  |
|   |                                                                                                                                                     |                                                                                       |  |               |  |  |  |  |  |
|   |                                                                                                                                                     |                                                                                       |  |               |  |  |  |  |  |
|   |                                                                                                                                                     |                                                                                       |  |               |  |  |  |  |  |
|   |                                                                                                                                                     |                                                                                       |  |               |  |  |  |  |  |
|   |                                                                                                                                                     |                                                                                       |  |               |  |  |  |  |  |
|   |                                                                                                                                                     |                                                                                       |  |               |  |  |  |  |  |
|   |                                                                                                                                                     |                                                                                       |  |               |  |  |  |  |  |
|   |                                                                                                                                                     |                                                                                       |  |               |  |  |  |  |  |
|   |                                                                                                                                                     |                                                                                       |  |               |  |  |  |  |  |
|   |                                                                                                                                                     |                                                                                       |  |               |  |  |  |  |  |
|   |                                                                                                                                                     |                                                                                       |  |               |  |  |  |  |  |
|   | — 1.798 Ģ — — <del>-</del>                                                                                                                          | ፍ 3.840 ዊ                                                                             |  | —   ር 1.798 — |  |  |  |  |  |
| _ | -                                                                                                                                                   | 7.435                                                                                 |  | _             |  |  |  |  |  |
|   |                                                                                                                                                     | Allows For ¼" Gap                                                                     |  |               |  |  |  |  |  |

Maximum recommended label area per OMSO North America specifications for NOVAX M equipment

|        | DATE<br>8-2-2013                        | DESCRIPTION                           |                           |  |  |  |  |
|--------|-----------------------------------------|---------------------------------------|---------------------------|--|--|--|--|
|        | DRAWN BY<br>F.P.C.                      | <b>16 oz. PET MCR</b><br>Mold# 160-40 |                           |  |  |  |  |
| ARY    | <u>FILE NAME</u><br>16oz PET_MCR_160-40 | <u>Capacity</u><br>484.1mL BON        | WEIGHT<br>38gr ±.8        |  |  |  |  |
| R<br>R | TOLERANCE<br>S.P.I.                     | <u>0.F.C.</u><br>490.6mL ±11          | <u>FINISH</u><br>M28SP410 |  |  |  |  |
|        | REV                                     | MATERIAL<br>PET                       | <u>SCALE</u><br>1:1       |  |  |  |  |